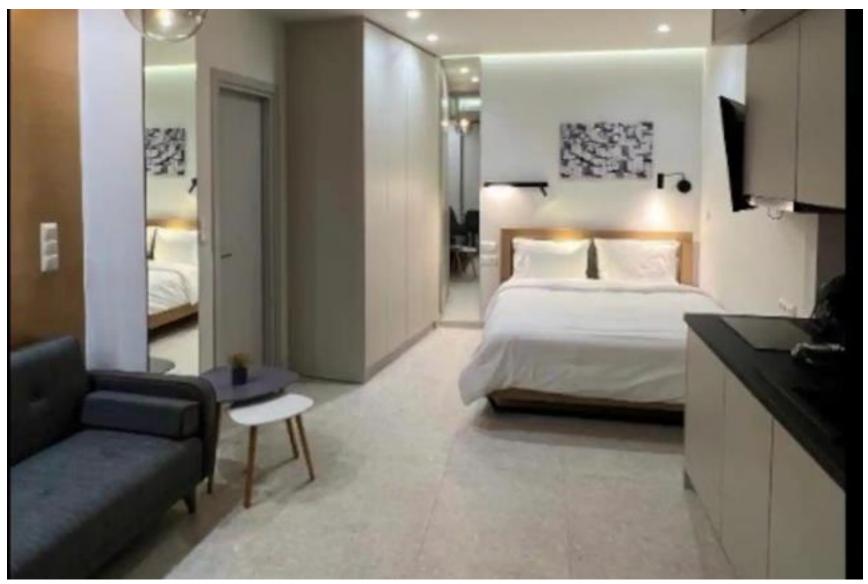

#### 70sqm 2 Apartments in Kipseli, Athens Center

- 1<sup>st</sup> apartment
- Built in 1970
- Renovated in 2020
- 1<sup>st</sup> floor
- 1 Bedroom
- 1 Bathroom
- Fully furnished and equipped

#### • 2<sup>nd</sup> apartment

- Built in 1970
- Renovated in 2020
- 1<sup>st</sup> floor
- 1 Bedroom
- 1 Bathroom
- Fully furnished and equipped

### *Price: 270.000€*

Income: 3.500€ per month 10% approx. annual