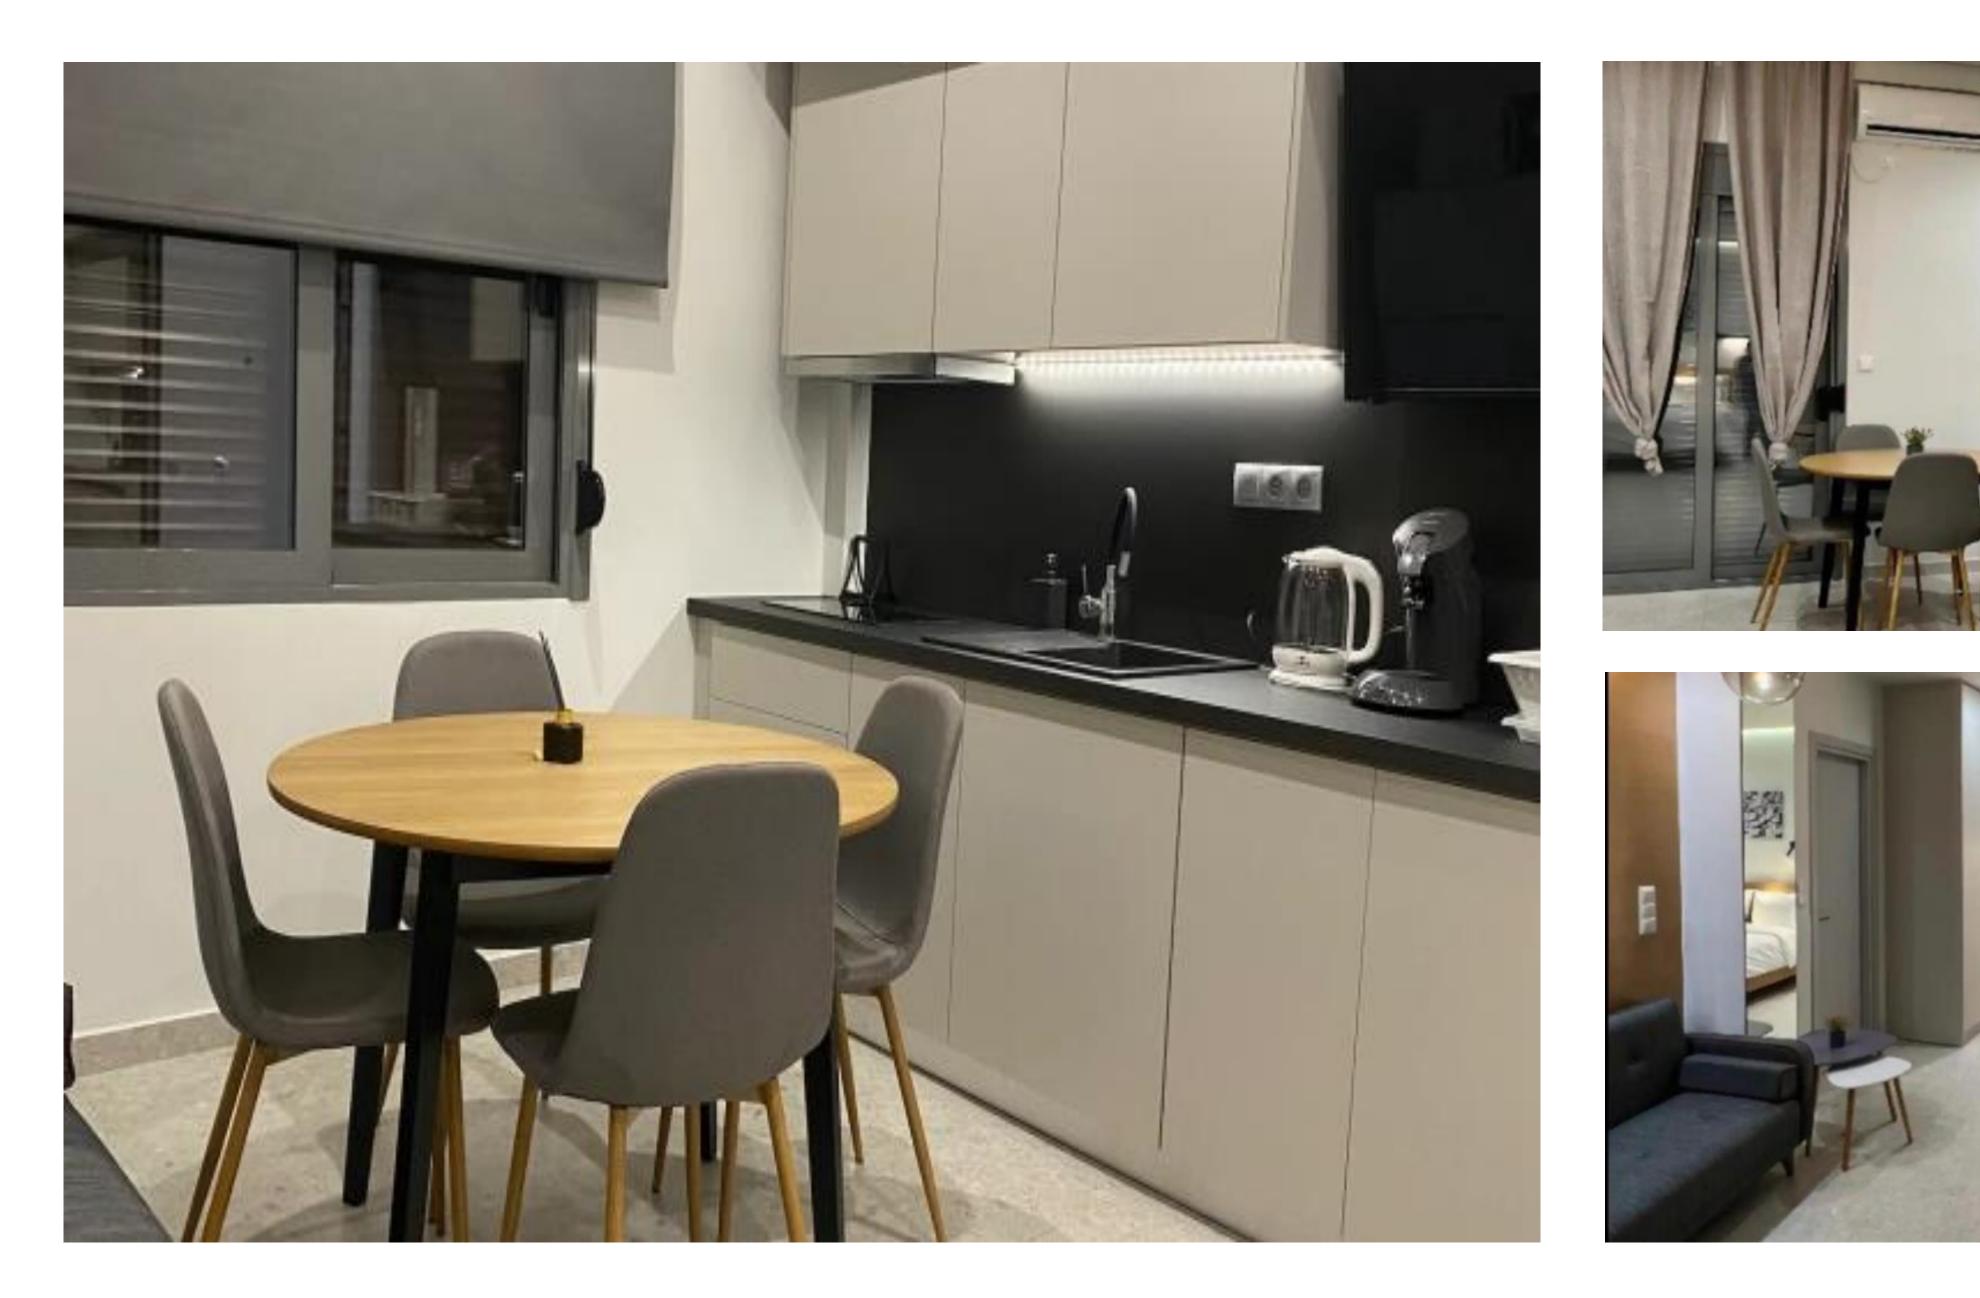

#### 70sqm 2 Apartments in Kipseli, Athens Center

- 1<sup>st</sup> apartment
- Built in 1970
- Renovated in 2020
- 1<sup>st</sup> floor
- 1 Bedroom
- 1 Bathroom
- Fully furnished and equipped

#### • 2<sup>nd</sup> apartment

- Built in 1970
- Renovated in 2020
- 1<sup>st</sup> floor
- 1 Bedroom
- 1 Bathroom
- Fully furnished and equipped

### *Price: 270.000€*

Income: 3.500€ per month 10% approx. annual