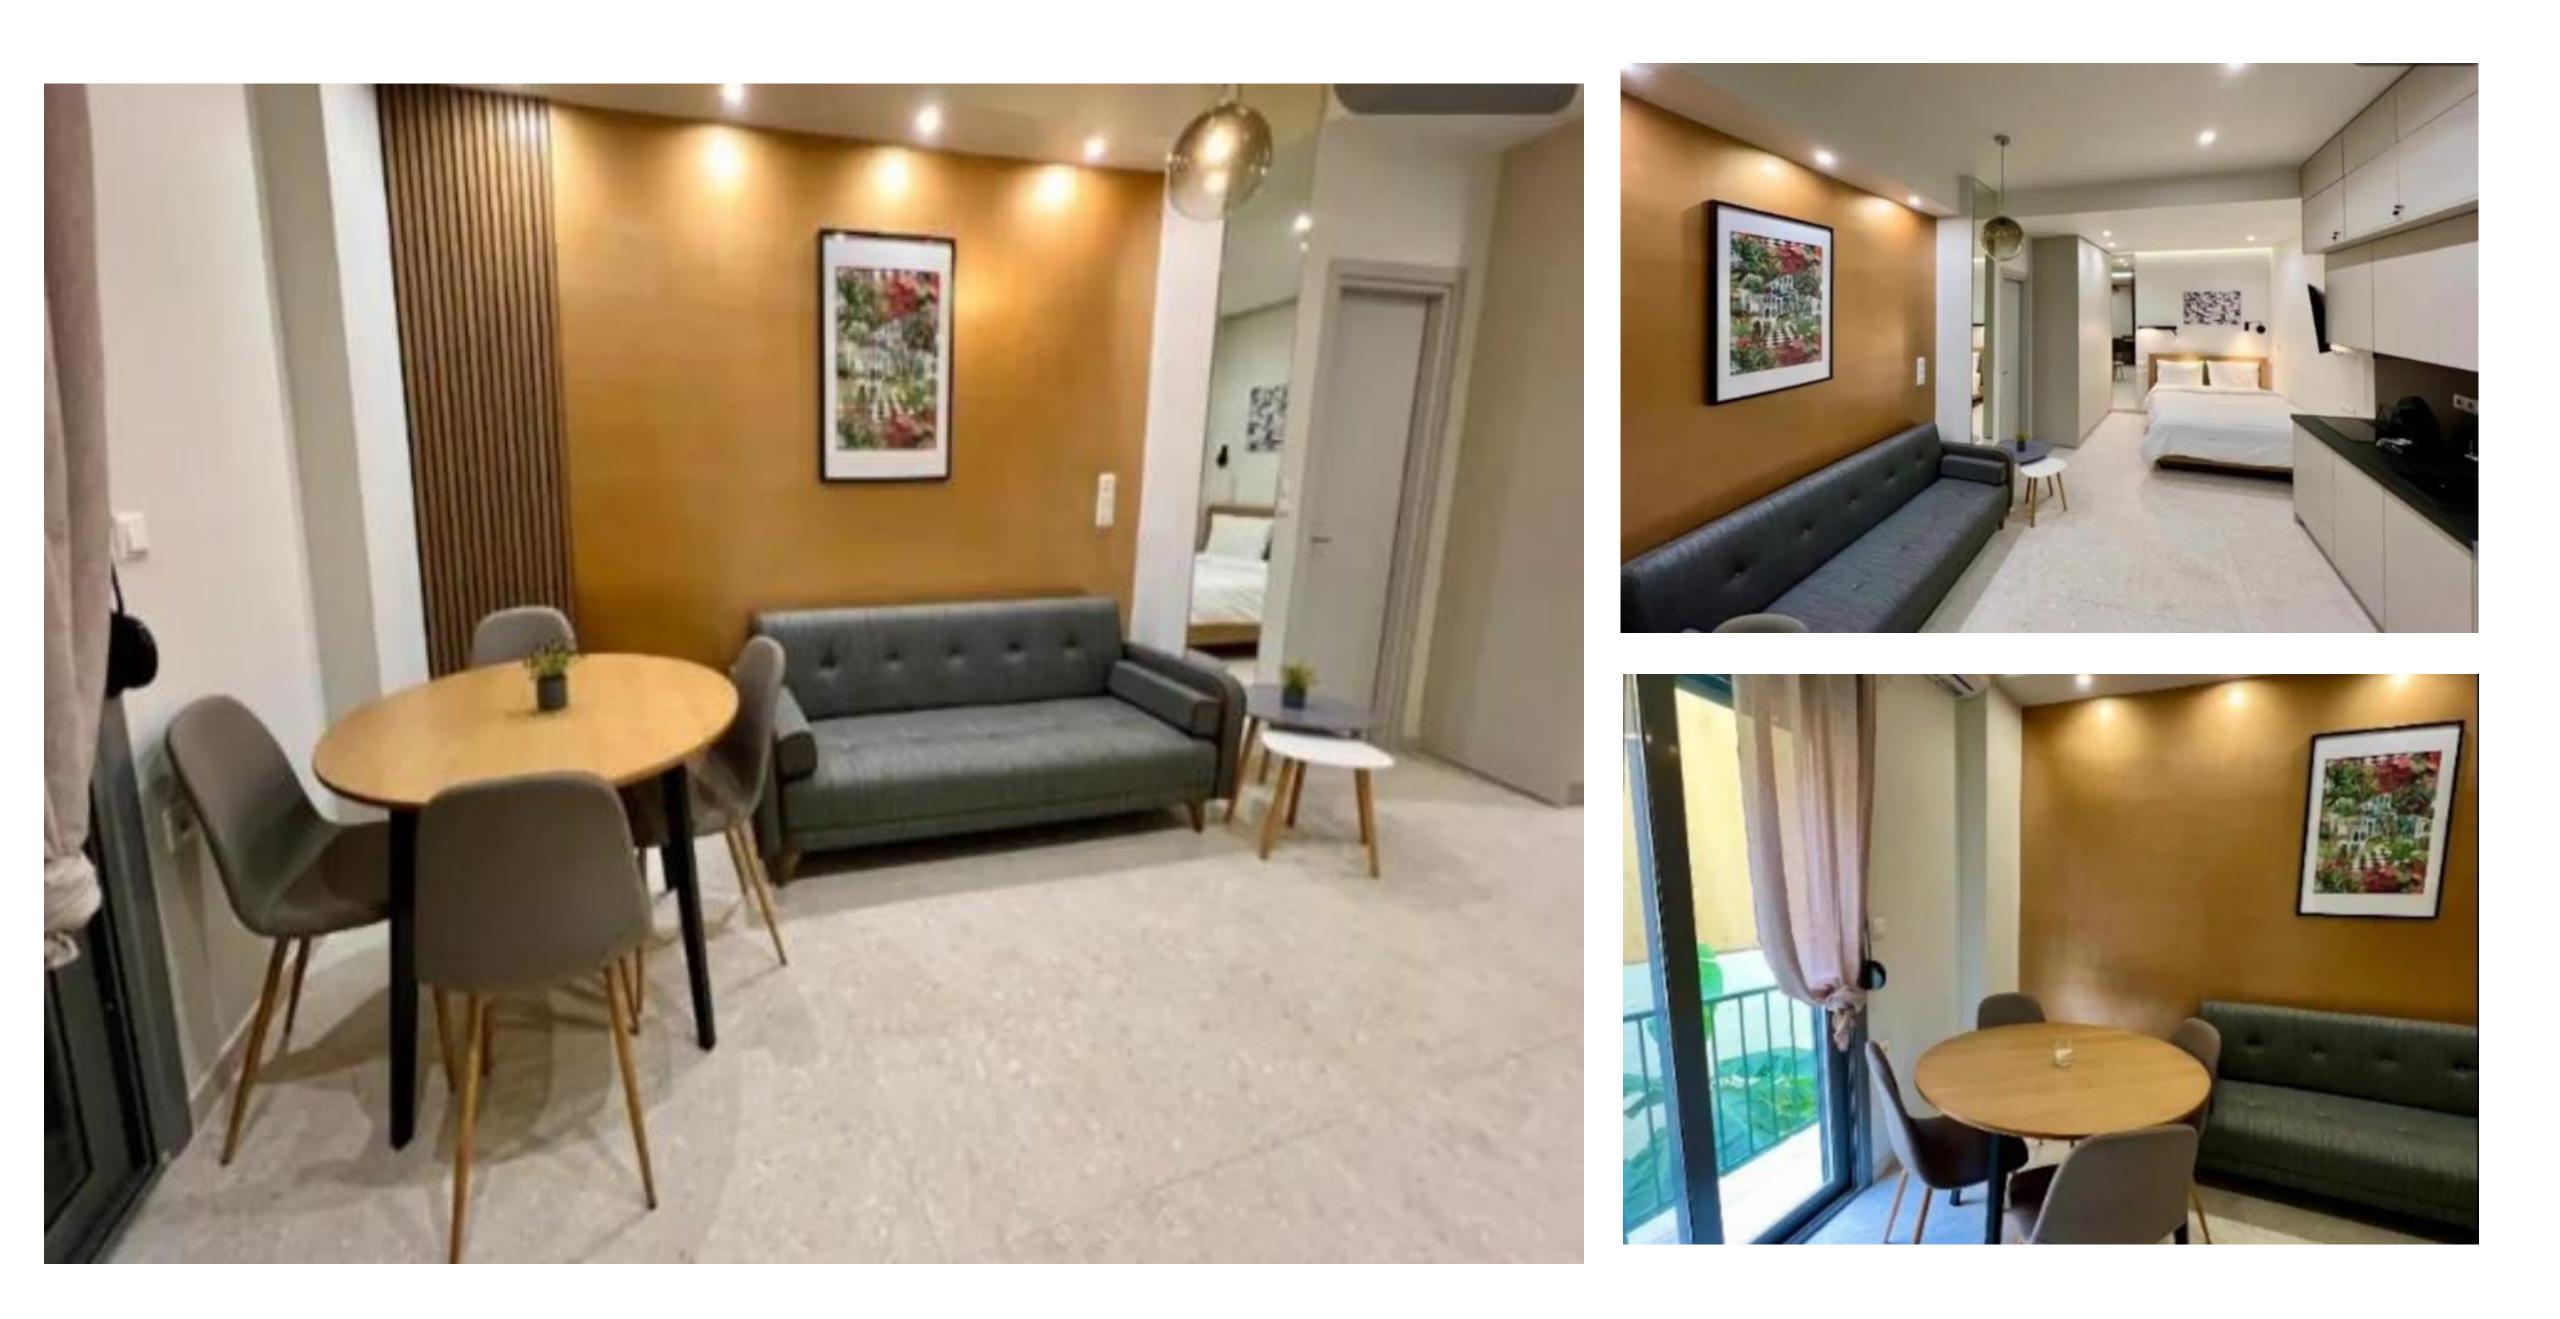

#### 70sqm 2 Apartments in Kipseli, Athens Center

- 1<sup>st</sup> apartment
- Built in 1970
- Renovated in 2020
- 1<sup>st</sup> floor
- 1 Bedroom
- 1 Bathroom
- Fully furnished and equipped

#### • 2<sup>nd</sup> apartment

- Built in 1970
- Renovated in 2020
- 1<sup>st</sup> floor
- 1 Bedroom
- 1 Bathroom
- Fully furnished and equipped

### *Price: 270.000€*

Income: 3.500€ per month 10% approx. annual