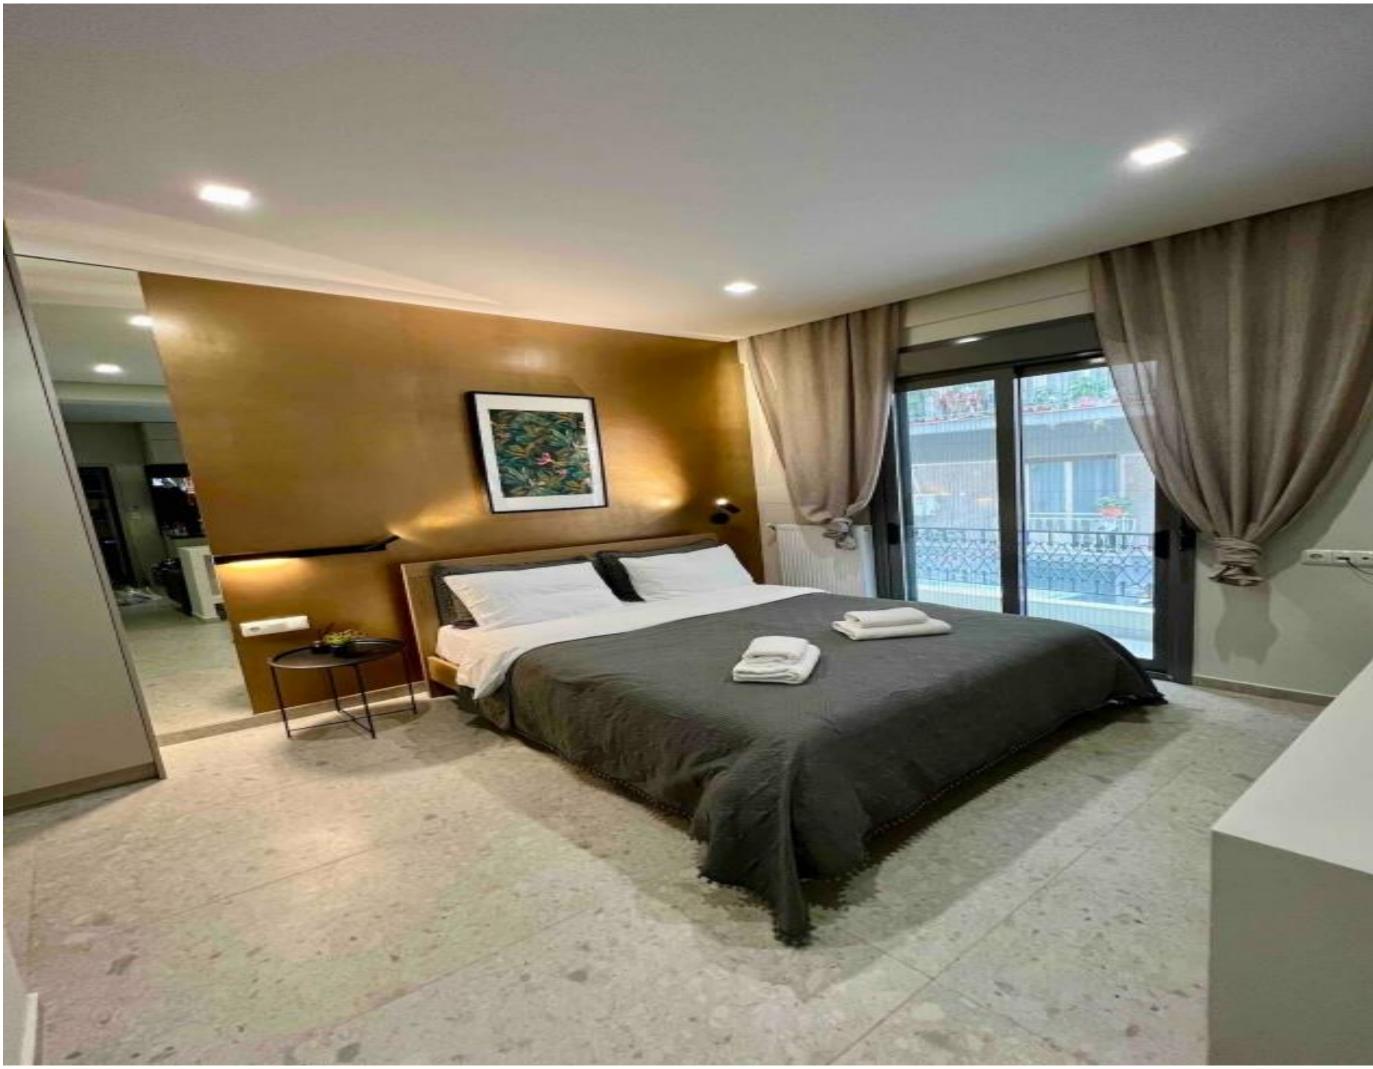

#### 70sqm 2 Apartments in Kipseli, Athens Center

- 1<sup>st</sup> apartment
- Built in 1970
- Renovated in 2020
- 1<sup>st</sup> floor
- 1 Bedroom
- 1 Bathroom
- Fully furnished and equipped

#### • 2<sup>nd</sup> apartment

- Built in 1970
- Renovated in 2020
- 1<sup>st</sup> floor
- 1 Bedroom
- 1 Bathroom
- Fully furnished and equipped

### *Price: 270.000€*

Income: 3.500€ per month 10% approx. annual