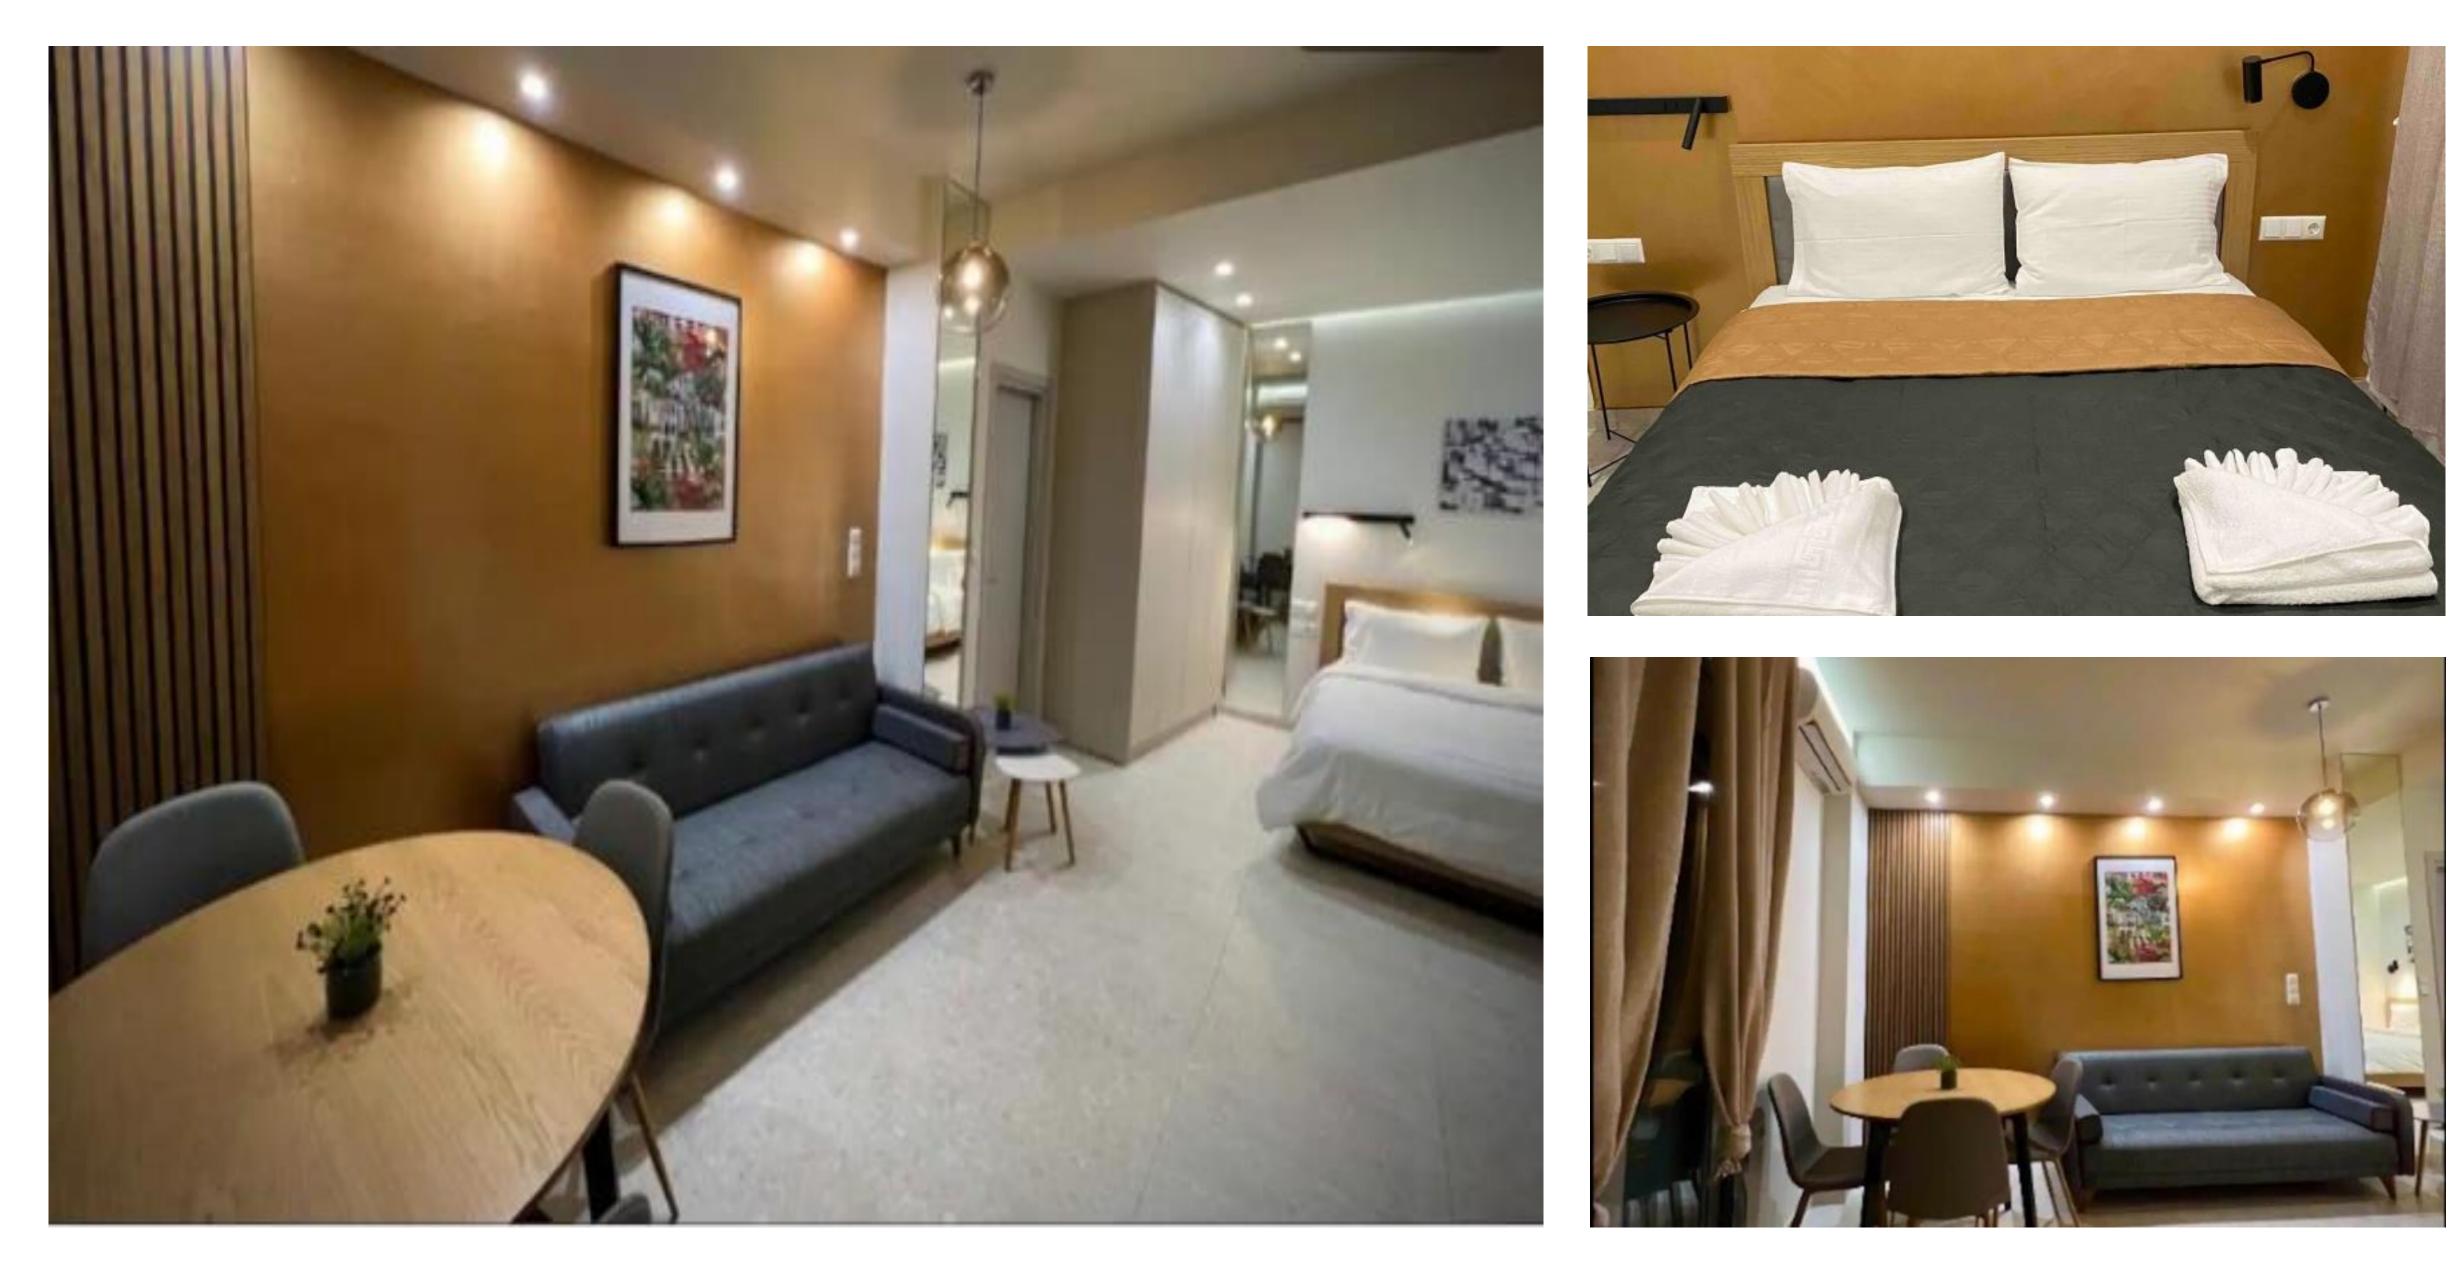

#### 70sqm 2 Apartments in Kipseli, Athens Center

- 1<sup>st</sup> apartment
- Built in 1970
- Renovated in 2020
- 1<sup>st</sup> floor
- 1 Bedroom
- 1 Bathroom
- Fully furnished and equipped

#### • 2<sup>nd</sup> apartment

- Built in 1970
- Renovated in 2020
- 1<sup>st</sup> floor
- 1 Bedroom
- 1 Bathroom
- Fully furnished and equipped

### *Price: 270.000€*

Income: 3.500€ per month 10% approx. annual