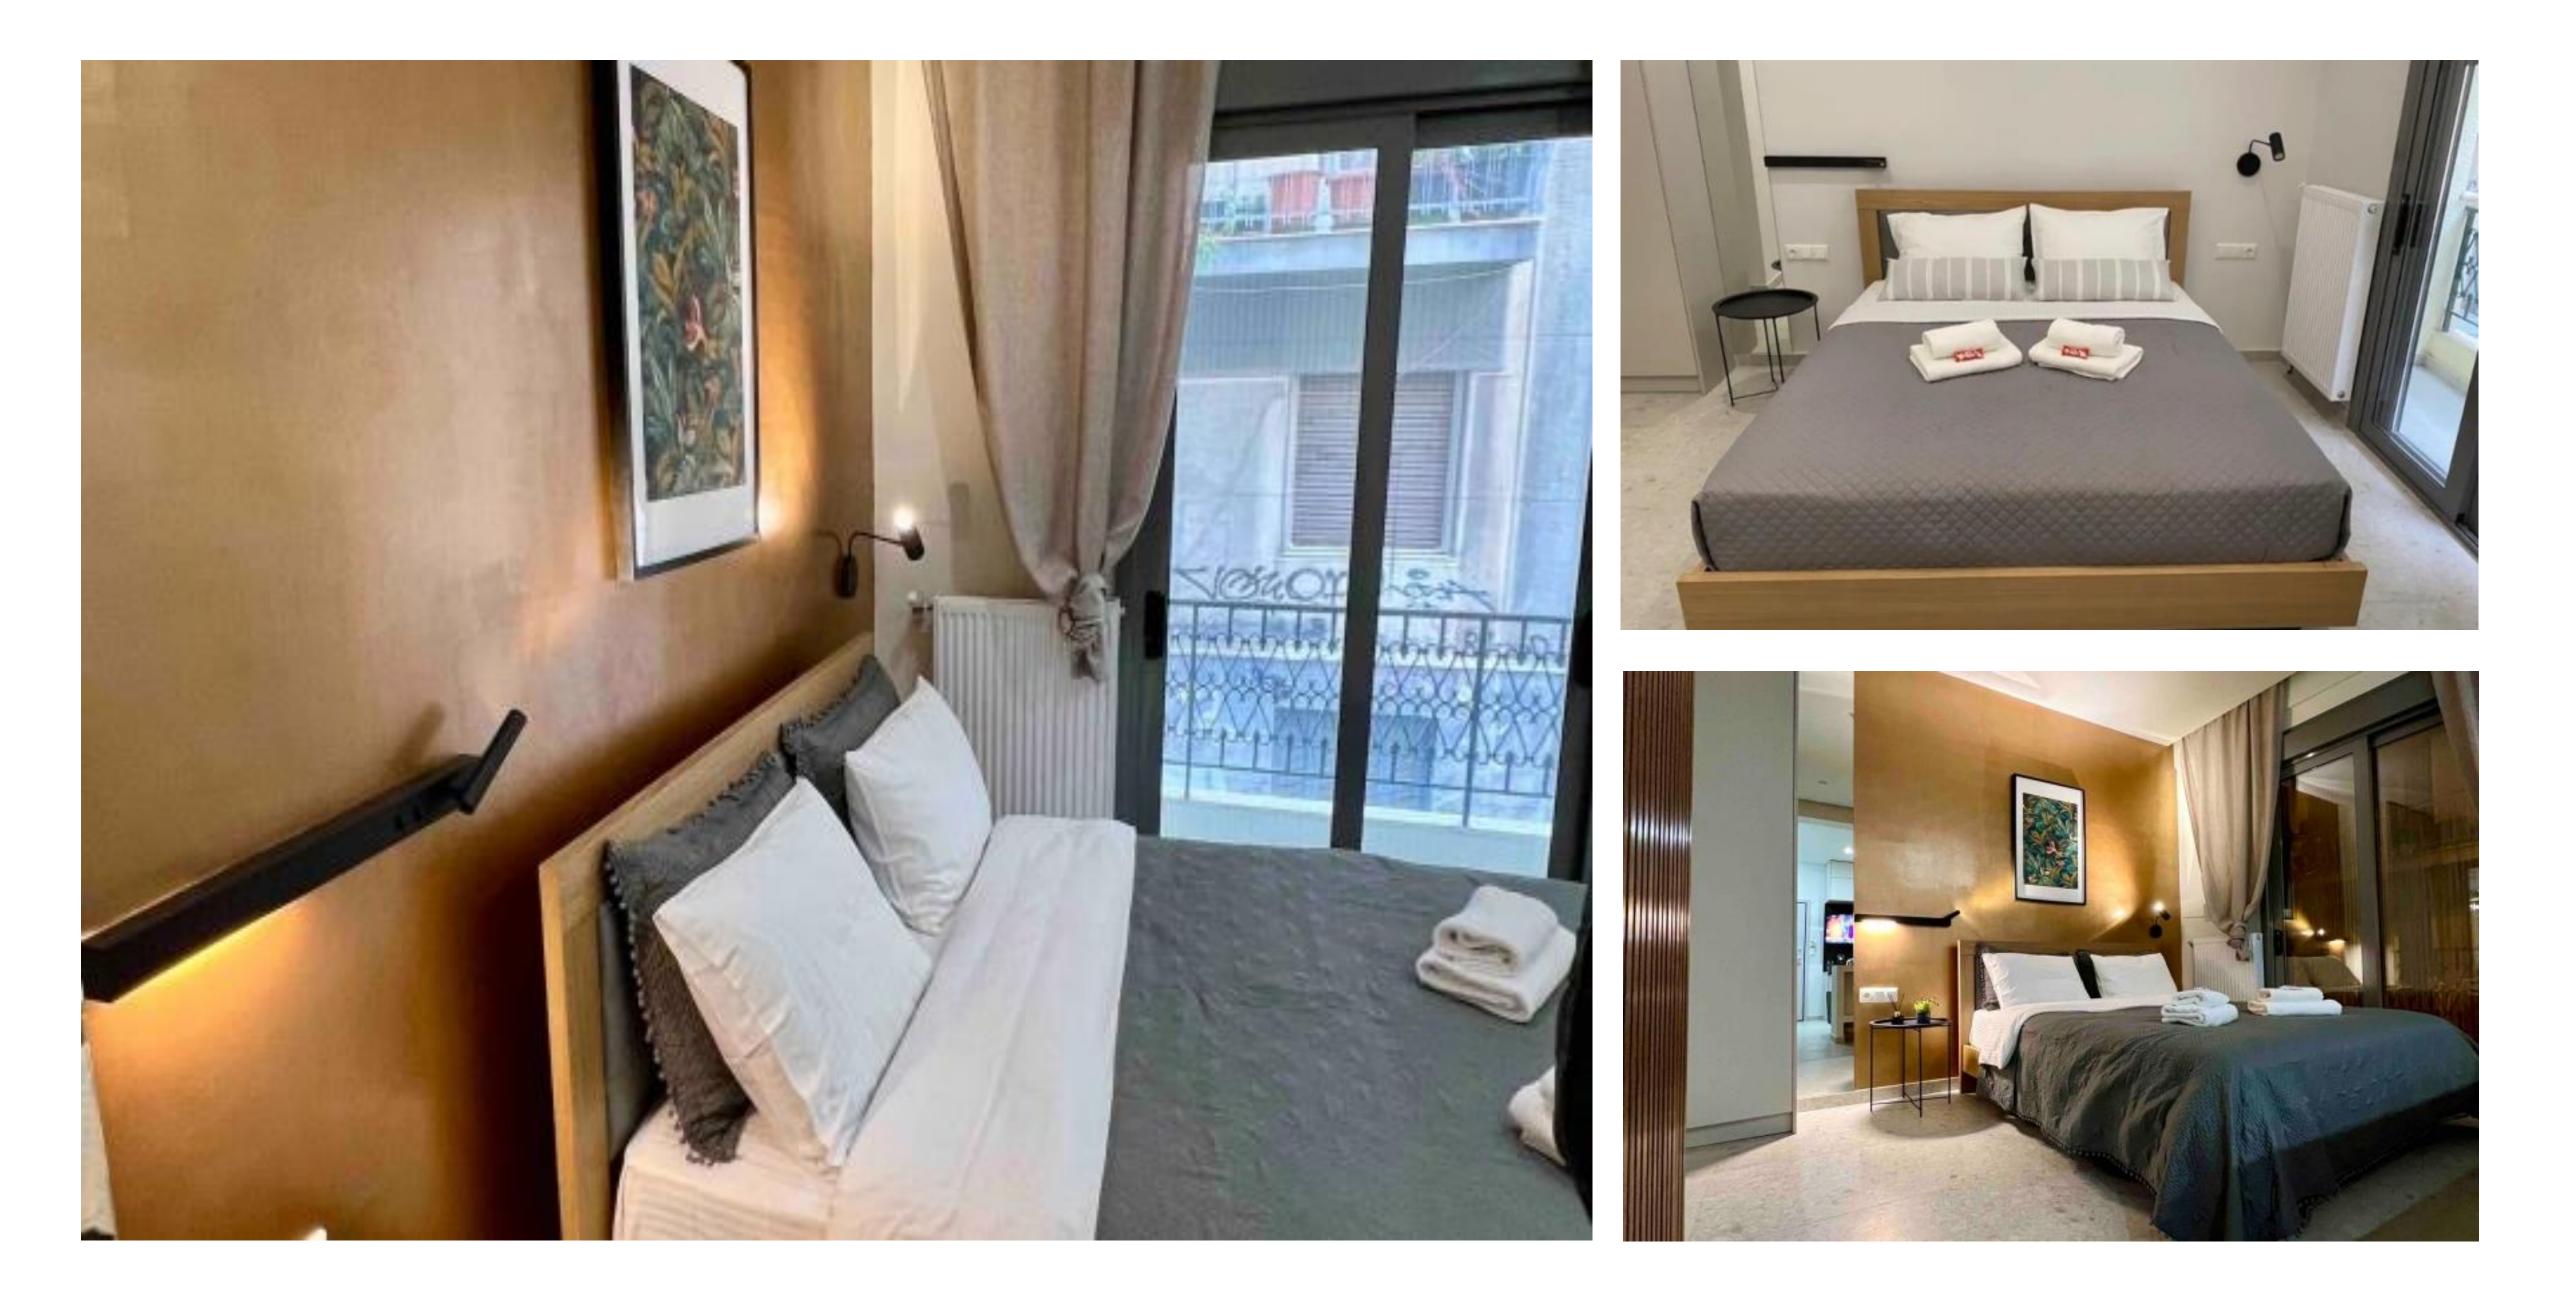

#### 70sqm 2 Apartments in Kipseli, Athens Center

- 1<sup>st</sup> apartment
- Built in 1970
- Renovated in 2020
- 1<sup>st</sup> floor
- 1 Bedroom
- 1 Bathroom
- Fully furnished and equipped

#### • 2<sup>nd</sup> apartment

- Built in 1970
- Renovated in 2020
- 1<sup>st</sup> floor
- 1 Bedroom
- 1 Bathroom
- Fully furnished and equipped

### *Price: 270.000€*

Income: 3.500€ per month 10% approx. annual