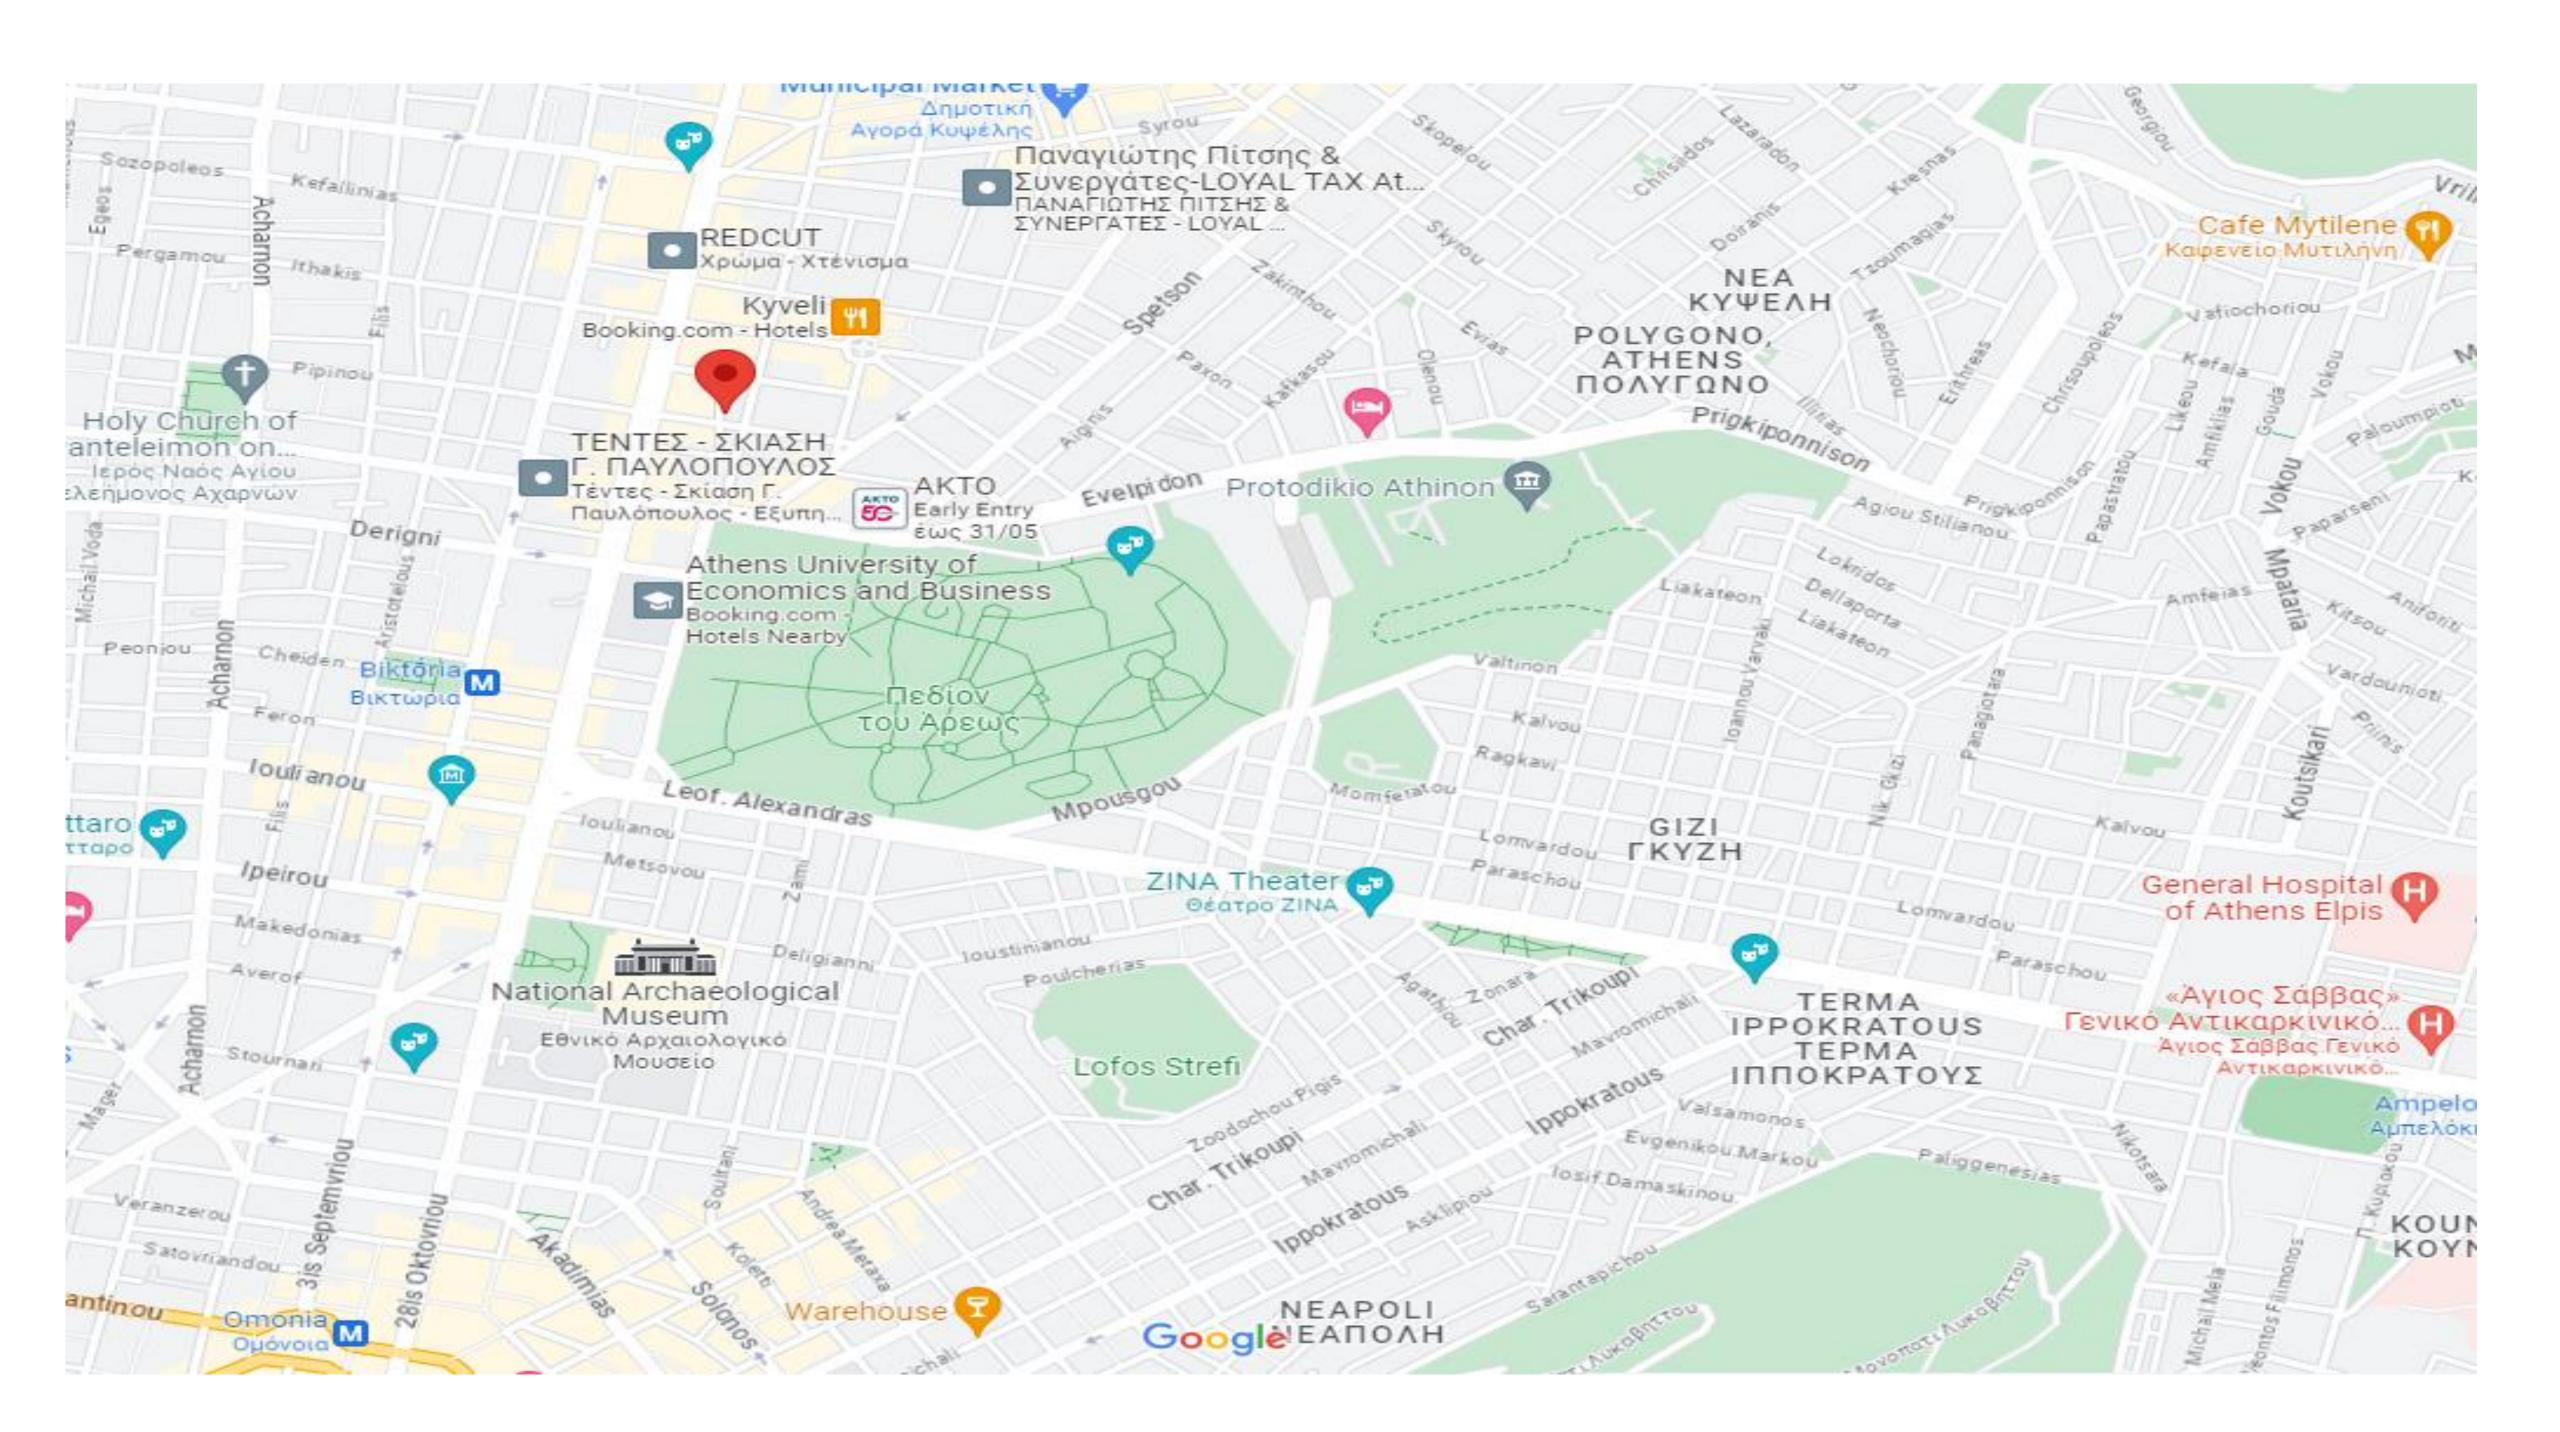

#### 70sqm 2 Apartments in Kipseli, Athens Center

- 1<sup>st</sup> apartment
- Built in 1970
- Renovated in 2020
- 1<sup>st</sup> floor
- 1 Bedroom
- 1 Bathroom
- Fully furnished and equipped

#### • 2<sup>nd</sup> apartment

- Built in 1970
- Renovated in 2020
- 1<sup>st</sup> floor
- 1 Bedroom
- 1 Bathroom
- Fully furnished and equipped

### *Price: 270.000€*

Income: 3.500€ per month 10% approx. annual