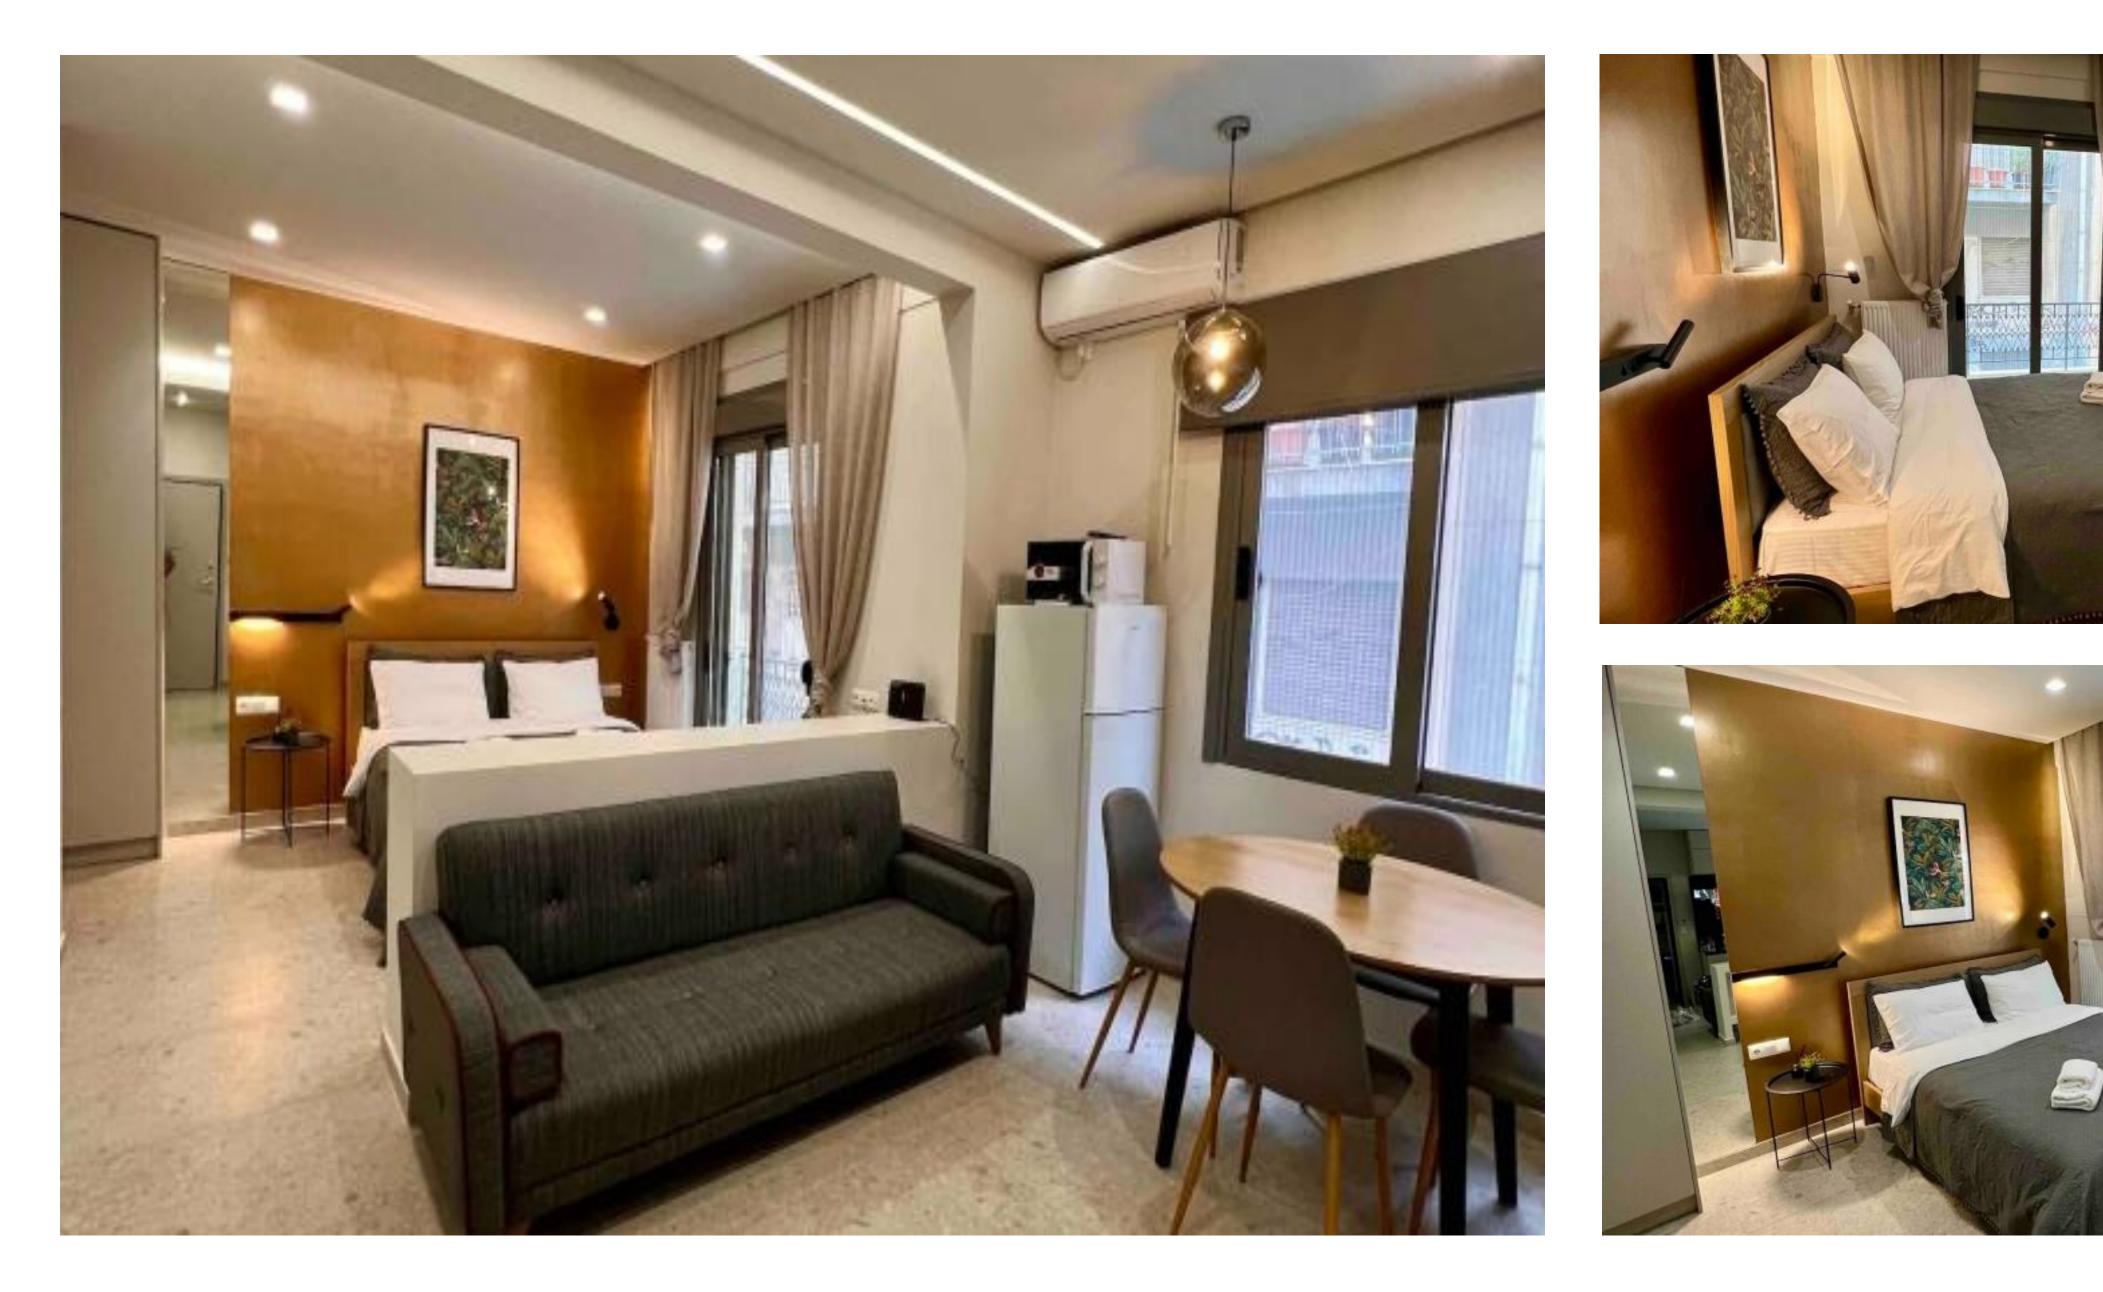

#### 70sqm 2 Apartments in Kipseli, Athens Center

- 1<sup>st</sup> apartment
- Built in 1970
- Renovated in 2020
- 1<sup>st</sup> floor
- 1 Bedroom
- 1 Bathroom
- Fully furnished and equipped

#### • 2<sup>nd</sup> apartment

- Built in 1970
- Renovated in 2020
- 1<sup>st</sup> floor
- 1 Bedroom
- 1 Bathroom
- Fully furnished and equipped

### *Price: 270.000€*

Income: 3.500€ per month 10% approx. annual