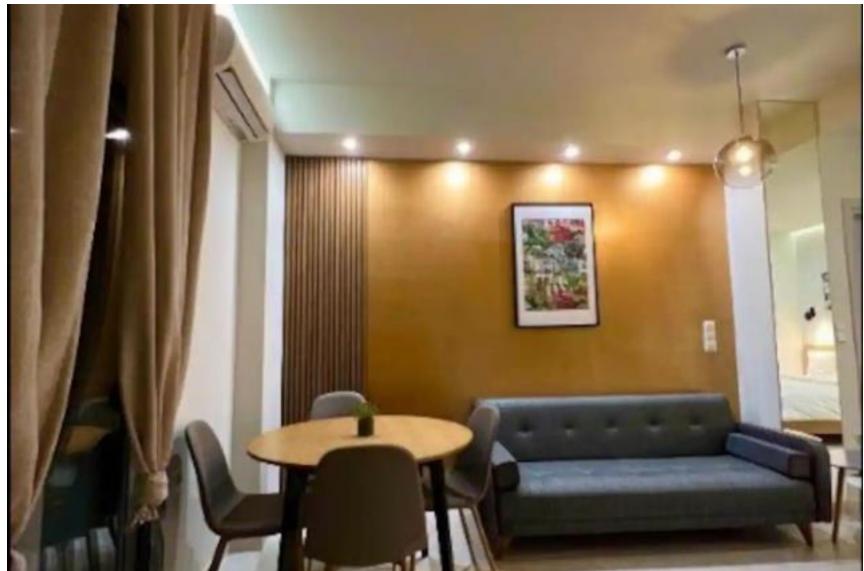

#### 70sqm 2 Apartments in Kipseli, Athens Center

- 1<sup>st</sup> apartment
- Built in 1970
- Renovated in 2020
- 1<sup>st</sup> floor
- 1 Bedroom
- 1 Bathroom
- Fully furnished and equipped

#### • 2<sup>nd</sup> apartment

- Built in 1970
- Renovated in 2020
- 1<sup>st</sup> floor
- 1 Bedroom
- 1 Bathroom
- Fully furnished and equipped

### *Price: 270.000€*

Income: 3.500€ per month 10% approx. annual