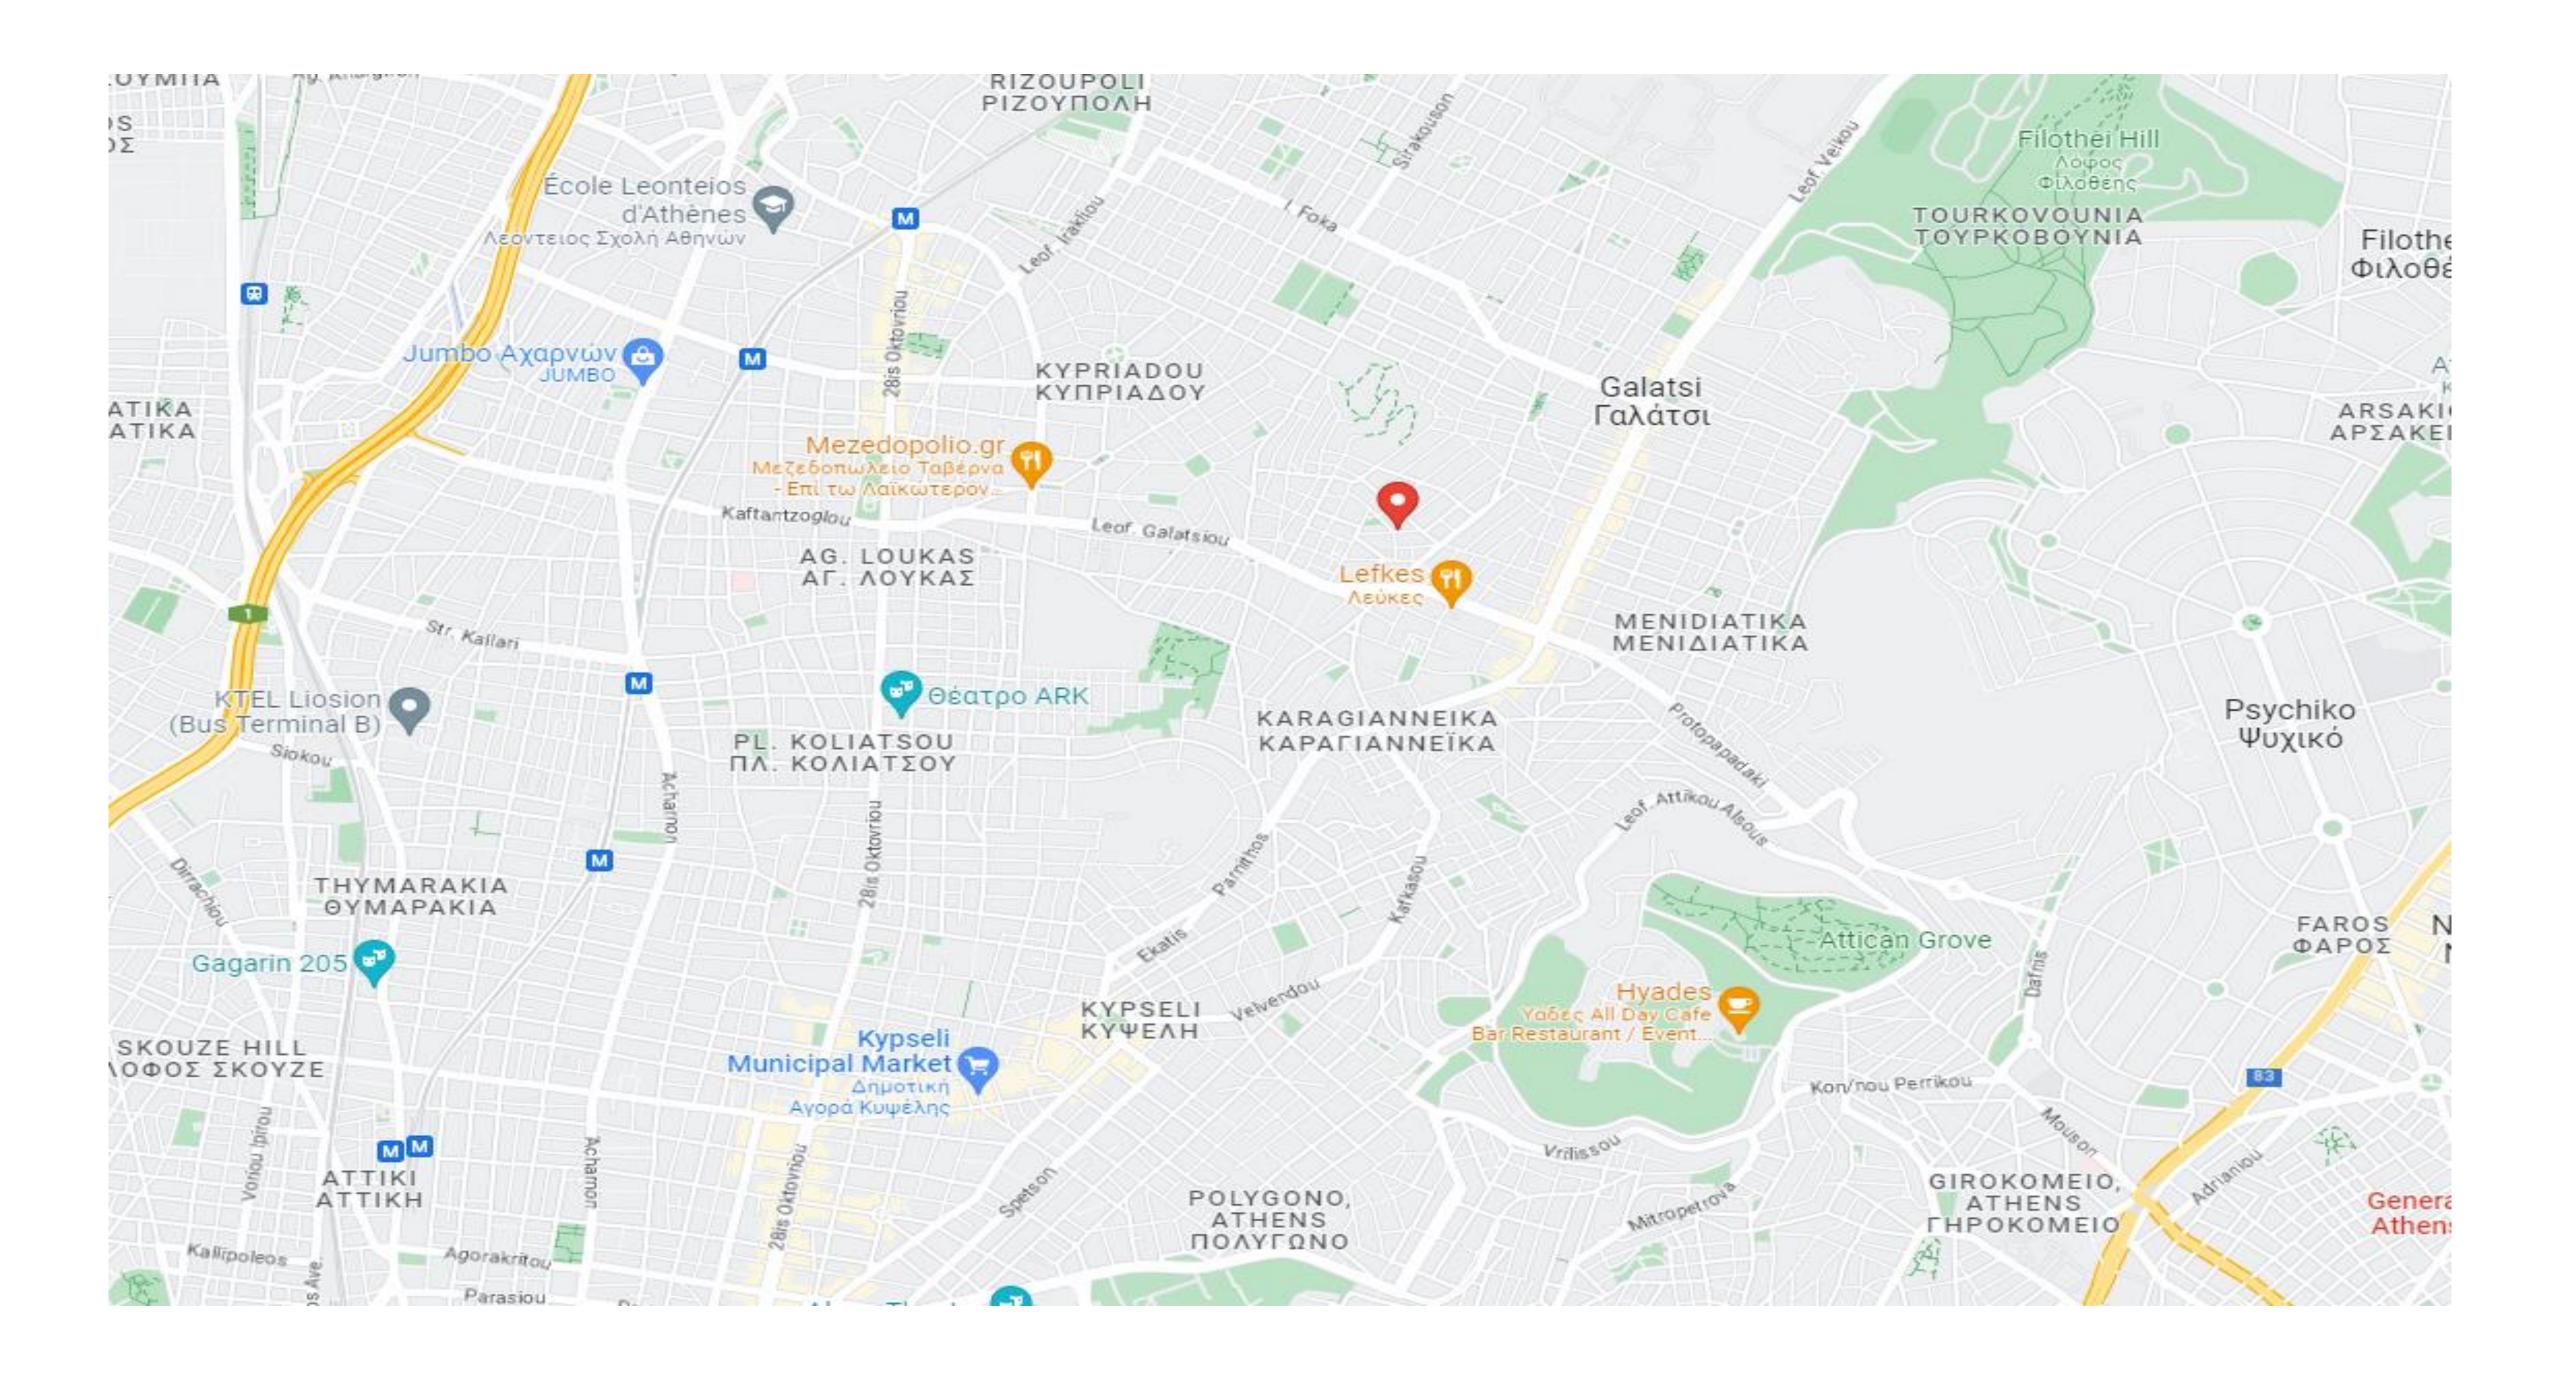

### 81sqm apartment in Galatsi, Athens Center

- Build in 2023
- 1<sup>st</sup> floor
- 2 bedrooms
- 1 bathroom
- •1 W/C
- kitchen
- Living room
- Balconies
- Autonomous Heating
- Double Glazed Windows
- Security Door
- CCTV

Price: 300.000€