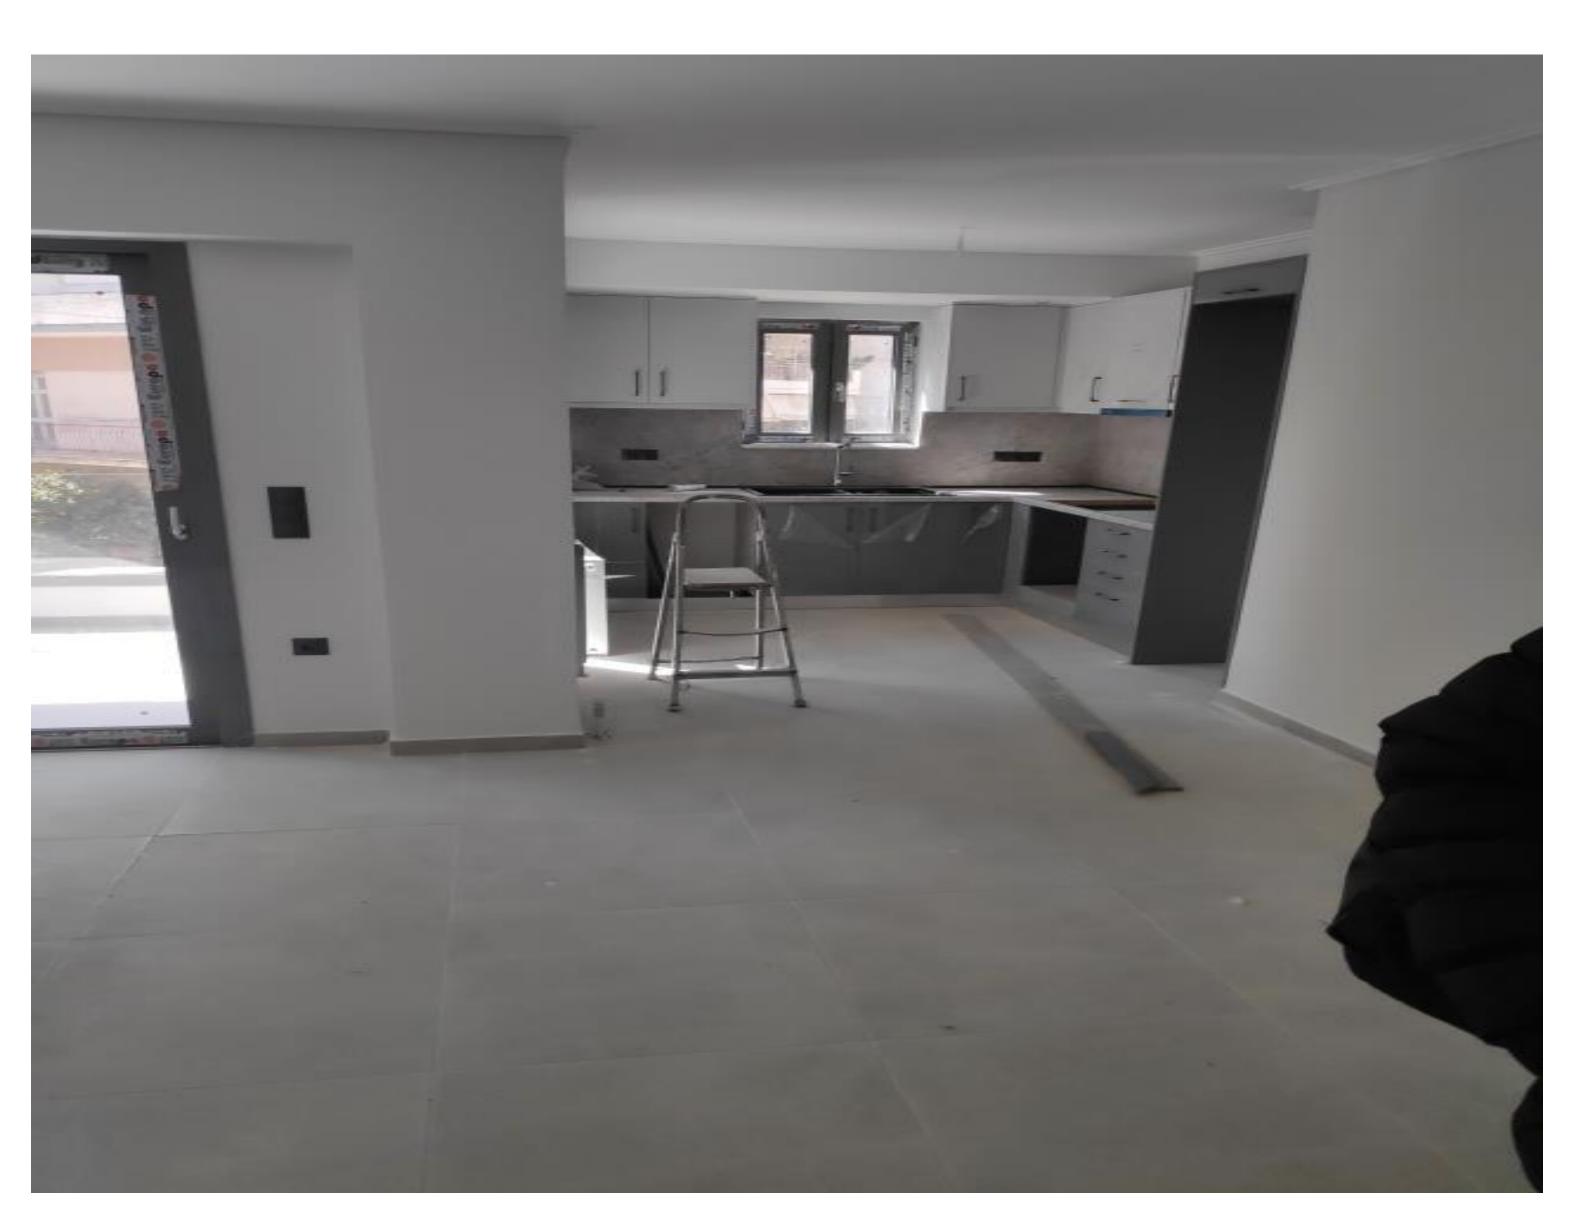

### 81sqm apartment in Galatsi, Athens Center

- Build in 2023
- 1<sup>st</sup> floor
- 2 bedrooms
- 1 bathroom
- •1 W/C
- kitchen
- Living room
- Balconies
- Autonomous Heating
- Double Glazed Windows
- Security Door
- CCTV

Price: 300.000€