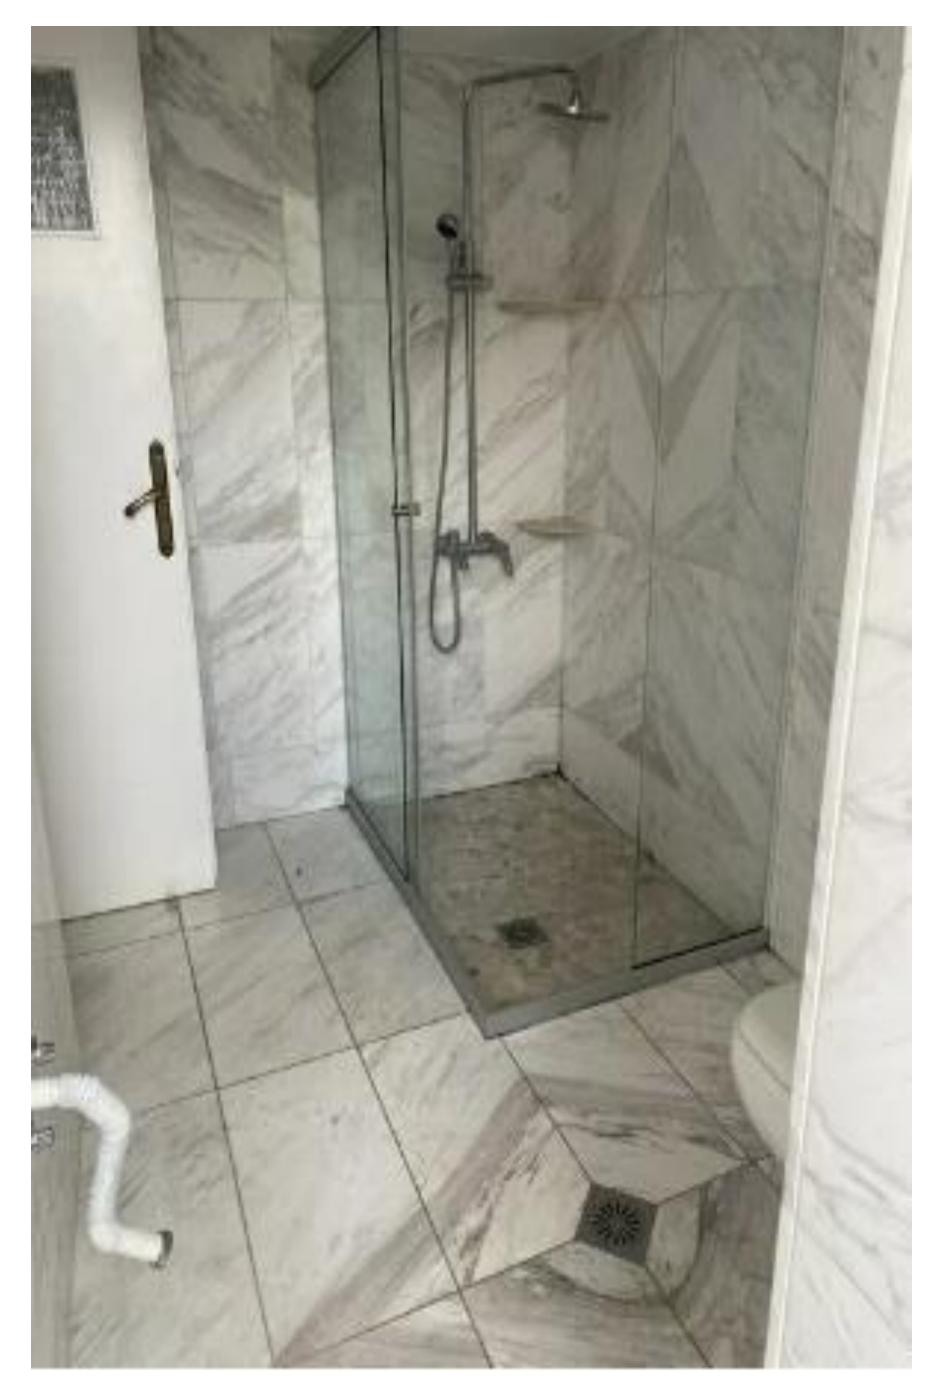

## 115sqm apartment in Ag. Paraskevi, North Athens

- Built in 1977
- Renovated in 2019
- 2<sup>nd</sup> floor
- 2 master bedrooms
- 1 Bathroom
- 1 W/C
- Kitchen
- Living room with Fireplace
- Autonomous Natural Gas
- CCTV
- Security Door
- Verandas
- 1 Parking Spot