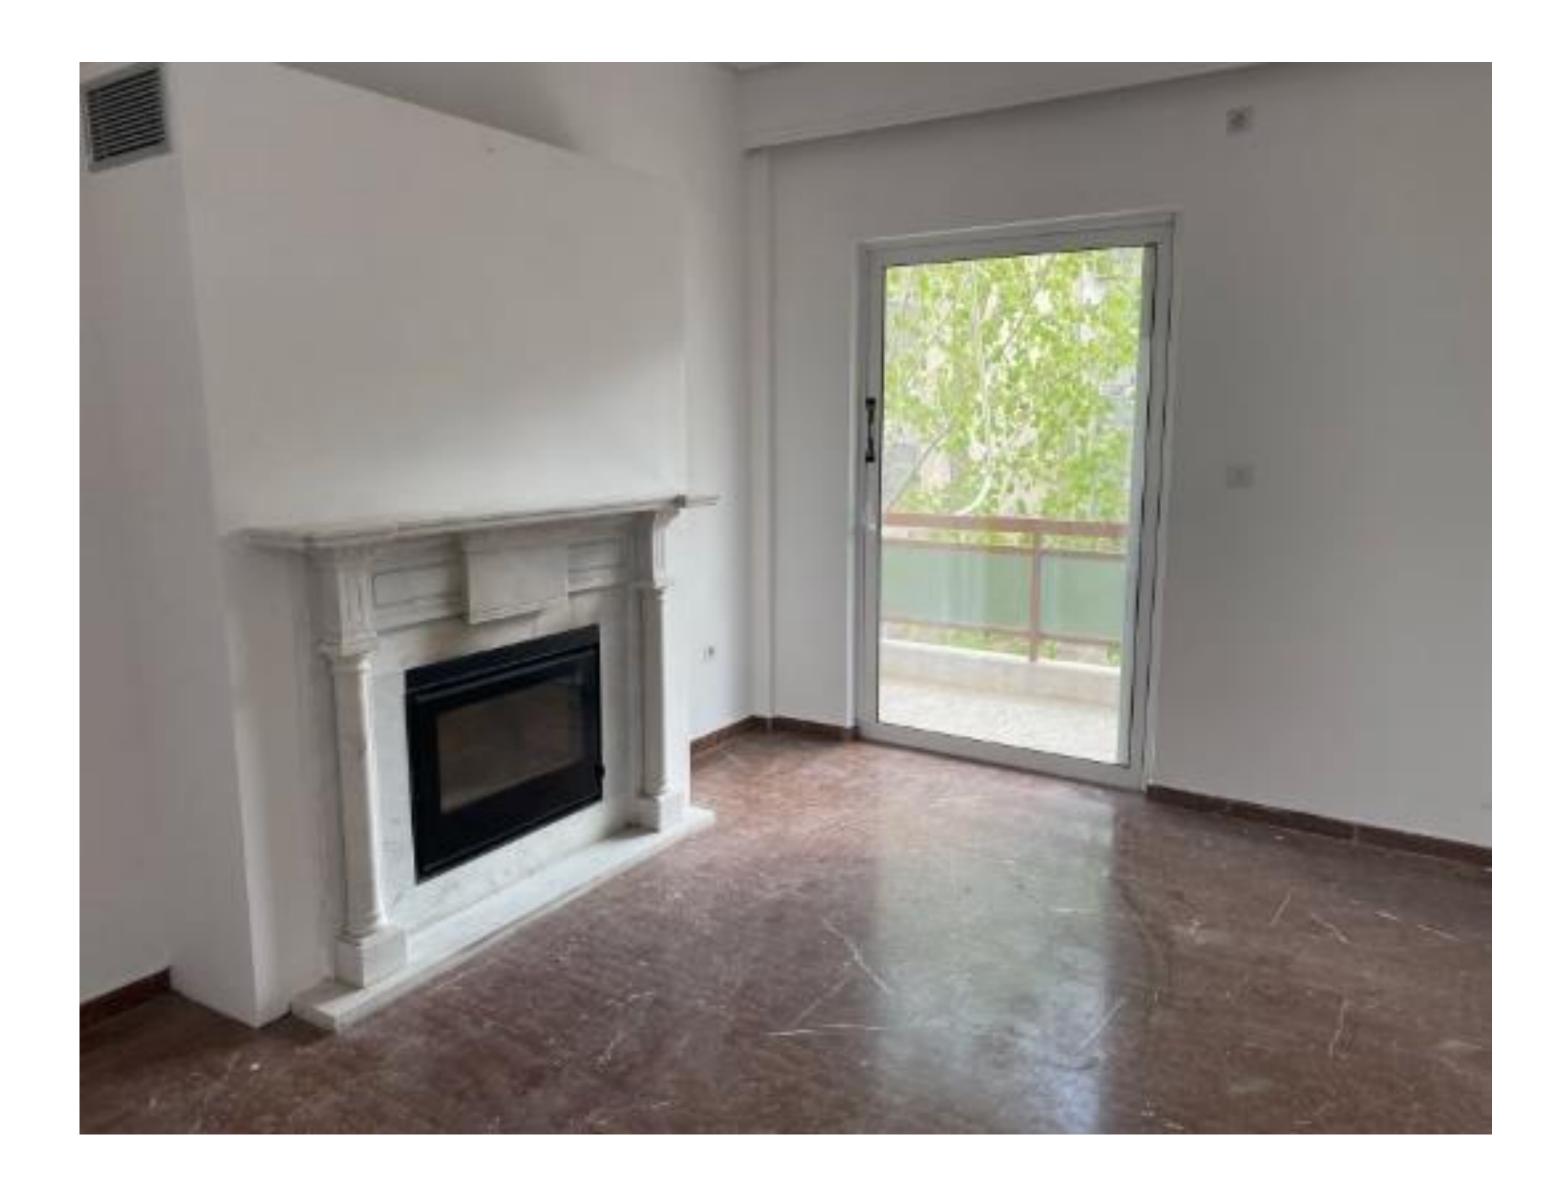

## 115sqm apartment in Ag. Paraskevi, North Athens

- Built in 1977
- Renovated in 2019
- 2<sup>nd</sup> floor
- 2 master bedrooms
- 1 Bathroom
- 1 W/C
- Kitchen
- Living room with Fireplace
- Autonomous Natural Gas
- CCTV
- Security Door
- Verandas
- 1 Parking Spot