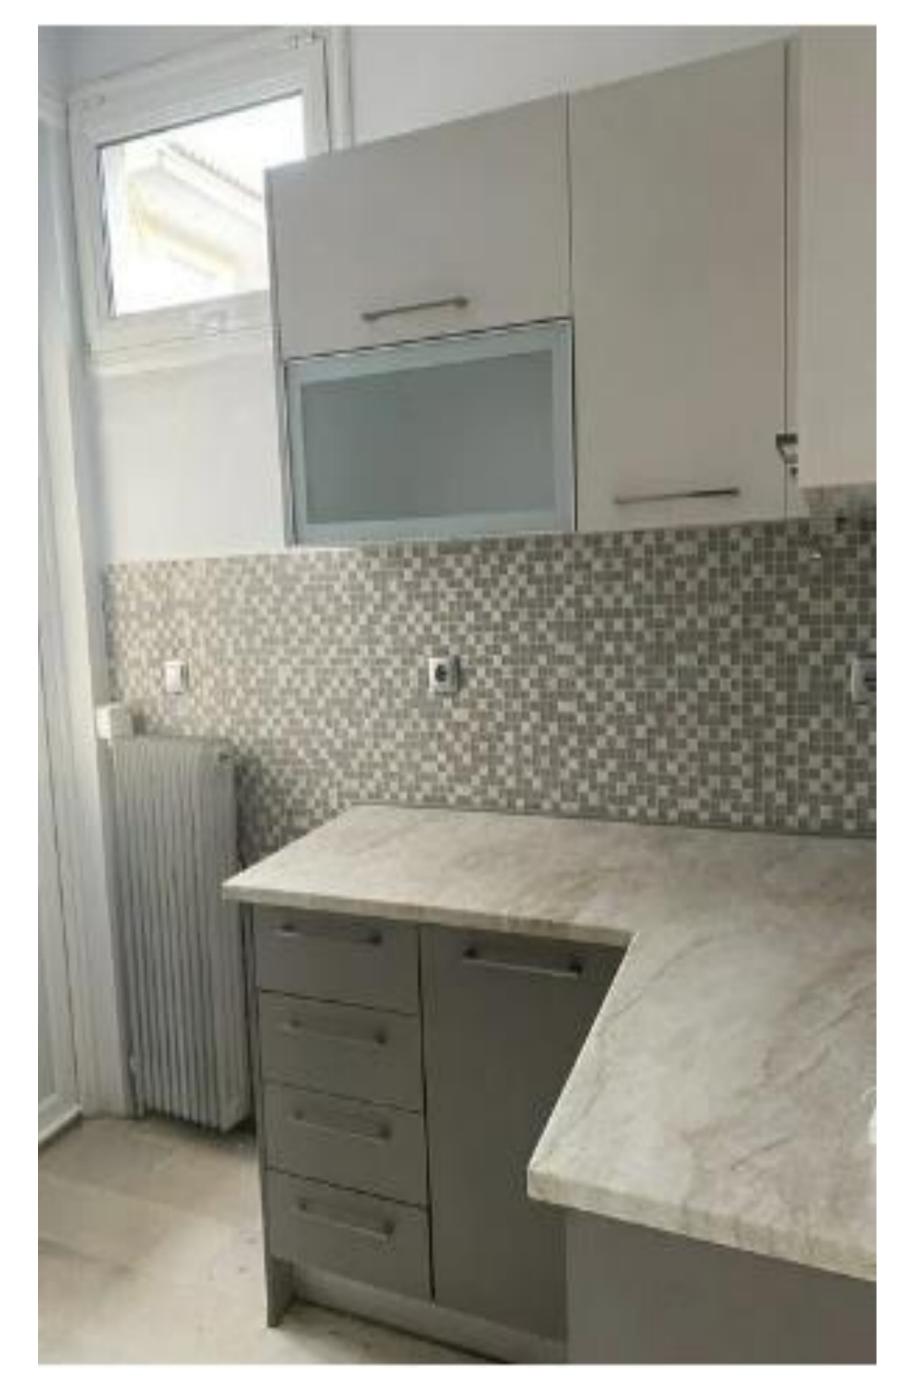

## 115sqm apartment in Ag. Paraskevi, North Athens

- Built in 1977
- Renovated in 2019
- 2<sup>nd</sup> floor
- 2 master bedrooms
- 1 Bathroom
- 1 W/C
- Kitchen
- Living room with Fireplace
- Autonomous Natural Gas
- CCTV
- Security Door
- Verandas
- 1 Parking Spot