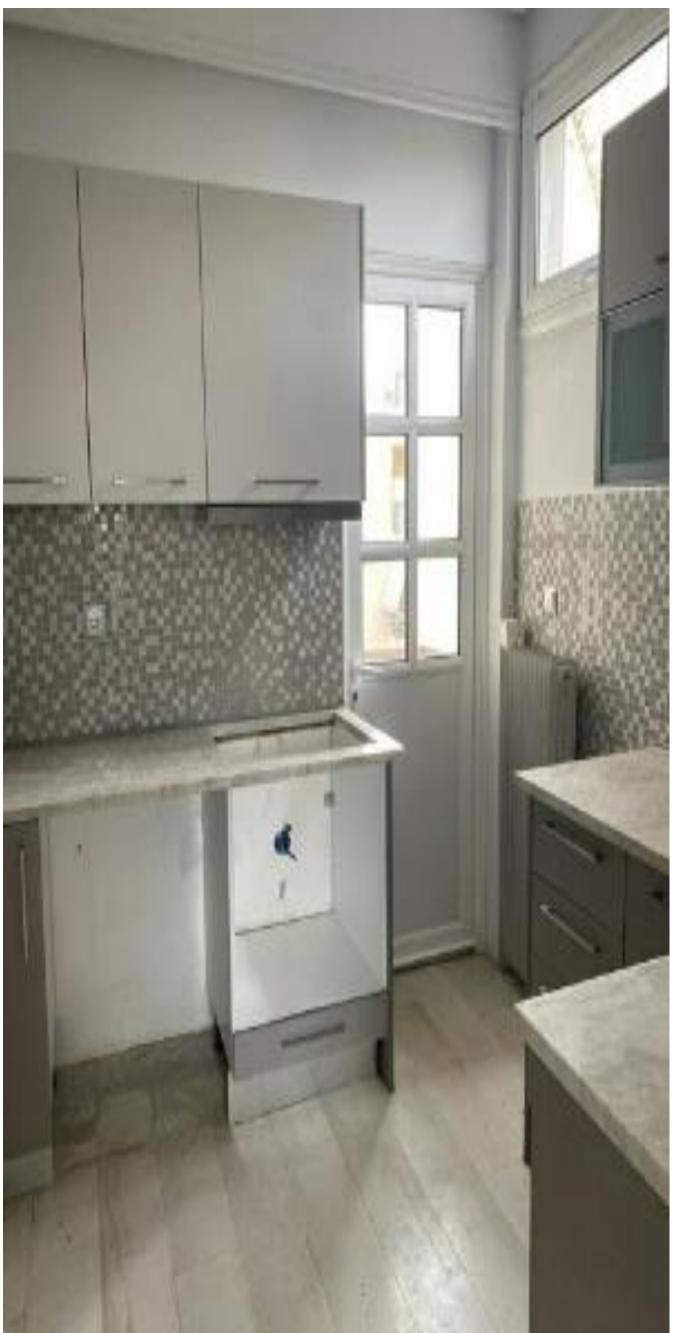

## 115sqm apartment in Ag. Paraskevi, North Athens

- Built in 1977
- Renovated in 2019
- 2<sup>nd</sup> floor
- 2 master bedrooms
- 1 Bathroom
- 1 W/C
- Kitchen
- Living room with Fireplace
- Autonomous Natural Gas
- CCTV
- Security Door
- Verandas
- 1 Parking Spot